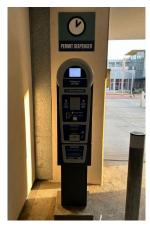

- Pay for parking using Parking Structure 22 kiosks:
  - enter your license plate number
  - choose Club and Guest House option
  - enter the number of days; permit expires at
    7:30am (If you are staying 1 night, please select 2 days so that you will get full coverage. If you choose
    1 day, it will expire at 7:30am the following day.)
  - enter the code Clubpark (not case sensitive)
  - o pay for parking: \$8 for weekdays; \$4 for weekends. The system sells parking per day, not per night.