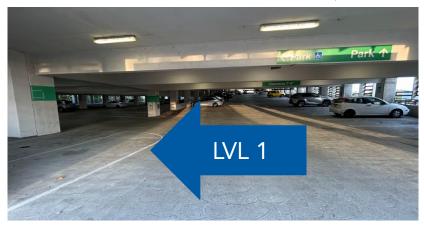

## Parking permit only valid in Parking Structure 22:

- Do not park in Coastal Access spaces.
- Overnight parking not for sale at kiosks 2209-2210.
- The first floor has easy access to the path leading to The Club & Guest House (levels 2+ also available).